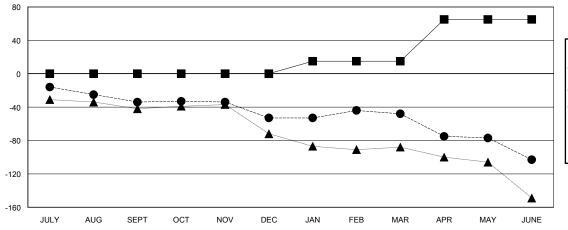

## GOALS AND ACTUAL NEW CLUBS CUMULATIVE

| -■- NEW MEMBER GROWTH NET GOAL    |
|-----------------------------------|
| - ■ - NEW MEMBER GROWTH ACTUAL    |
| - ▲ - LAST YEAR MEMBERSHIP ACTUAL |
|                                   |
|                                   |
|                                   |